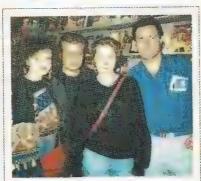

# **PUT THE BOOT IN**

his lot 'ere play for Devonshire Junior Football Club, and as you can probably tell from the photo they are sponsored by *Games-X*.

The team plays every Saturday in the under 10's division of the Stockport Metro Junior Football League. The team has played three matches – won two and lost one. Scoring 26 goals for and only six against.

The only problem, according to manager Mark Nolan, is some of the boys turn up the worse for wear on Saturday after being glued to their computer screens late into the night. Well, that's the reason they're giving him anyway!